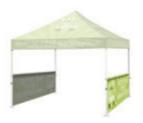

----|
| 10′ W x 8′ H- | \$395 | \$355 |
| 9′ W x 8′ H   | \$384 | \$335 |
| 8′ W x 8′ H   | \$374 | \$320 |



# **Banner Stands**

**Table Top Retractable** 11.5" x 17.5" **\$65** 



PRODUCTION TIME: 5-7 days

# Retractable





### Standard Retractable

33"x 81" - **\$205** 

33" x 81" Double Sided – **\$405** 



### Heavy Duty Retractable

36"x 92" - **\$250** 

48"x 92" - **\$330** 

60" x 92" - **\$400** 

# Non-Retractable





### Tension Fabric

36"x 90" - **\$325** 

48"x 90" - **\$395** 

Pricing is for Single Sided or Double Sided



#### X-Stand

24"x 63" - **\$80** 

32"x 71" - **\$100** 



# **Custom Flags & Event Tents**

PRODUCTION TIME: 5-7 days

# Custom Pole Flags



| 2' x 3' | \$60  |
|---------|-------|
| 3' x 5' | \$127 |
| 4' x 6' | \$195 |















\$280



Carry Bag w/wheels

\$125





# Advertising Flags

PRODUCTION TIME: 5-7 days

All Prices Include: Print + Pole + Spike





# Vinyl Banners

PRODUCTION TIME: 3-4 days



# 13 oz. Vinyl Banner

2' x 4' - **\$40** 

3' x 6' - **\$90** 

4' x 6' - **\$120** 

4' x 8' - **\$160** 

4' x 10' - **\$200** 

4' x 12' - **\$240** 

15 oz. & 18 oz. material available.

Double-sided on 18 oz. only - \$10 sq. ft.

Max. banner size is 16 ft. without seam.

> 1,000 sq. ft. may take extra production time.



Mesh Banners

\$7 per sq. ft. (SINGLE-SIDED ONLY)



**\$7 per sq. ft.**(SINGLE-SIDED ONLY)



16 oz. Blockout

\$8 per sq. ft.

PRODUCTION TIME: 6-8 days



FULL COLOR!

# Road Signs & Standing Displays

PRODUCTION TIME: 3-4 days

## Metal Real Estate

18" x 24" - **\$95** 

24" x 36" - **\$165**