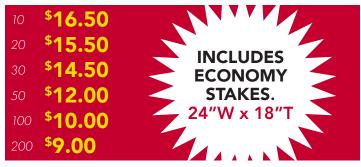

# Yard Signs 18" x 24"

25/35 = \$25 each, single-sided/\$35 each, double-sided

| QTY. | ONE COLOR | TWO COLOR | FULL COLOR |
|------|-----------|-----------|------------|
| 1    | 25/35     | 30/38     | 40/50      |
| 2    | 23/32     | 28/35     | 37/45      |
| 3    | 21/30     | 26/33     | 35/40      |
| 6    | 18/24     | 23/27     | 27/32      |

#### **Stakes Available**

Aluminum "H" (economy)

Steel Goal Post (heavy-duty)

\$3

Quantity discounts offered.