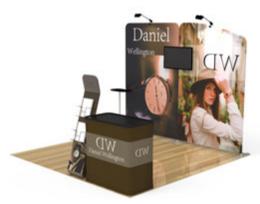

# **Custom Trade Show Booth Packages**

PRODUCTION TIME: 15-20 business days

Lots of customization options to fit your trade show needs!

# **Custom Trade Show Booth**

| 10ft x 10ft | Starting at \$2,419  |  |
|-------------|----------------------|--|
| 10ft x 20ft | Starting at \$5,697  |  |
| 20ft x 20ft | Starting at \$19,429 |  |