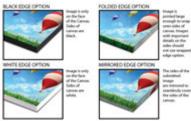

16" x 16" - **\$55** 

24" x 24" - **\$65** 

Note: Folded Edge Option requires 3" larger image size to print.

PRODUCTION TIME: 5-7 days