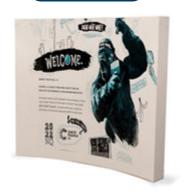

# Curved

# Premium Edgeless

| 8ft                                | 10ft    | <b>20ft</b> |
|------------------------------------|---------|-------------|
| Straight/Curved Single Sided \$604 | \$709   | \$1,308     |
| Straight/Curved Double Sided \$706 | \$829   | \$1,631     |
| Prem. Edgeless Single Sided n/a    | \$841   | \$1,669     |
| Prem. Edgeless Double Sided n/a    | \$1,076 | \$2,135     |
| Backlit <mark>n/a</mark>           | \$2,279 | n/a         |