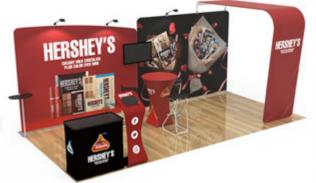

# **Custom Trade Show Booth Packages**

PRODUCTION TIME: 15-20 business days

Lots of customization options to fit your trade show needs!

# **Custom Trade Show Booth**

| 10ft x 10ft | Starting at \$2,419  |  |
|-------------|----------------------|--|
| 10ft x 20ft | Starting at \$5,697  |  |
| 20ft x 20ft | Starting at \$19,429 |  |