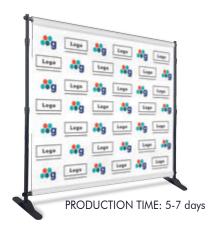

# Step & Repeat Backdrop

|               |       | Only  |
|---------------|-------|-------|
| 10′ W x 8′ H- | \$395 | \$355 |
| 9′ W x 8′ H   | \$384 | \$335 |
| 8′ W x 8′ H   | \$374 | \$320 |