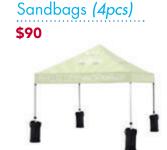

# **Custom Flags & Event Tents**

PRODUCTION TIME: 5-7 days

# Custom Pole Flags

| 2' x 3' | \$60  |
|---------|-------|
| 3' x 5' | \$127 |
| 4' x 6' | \$195 |

\$280

Carry Bag w/wheels

\$125