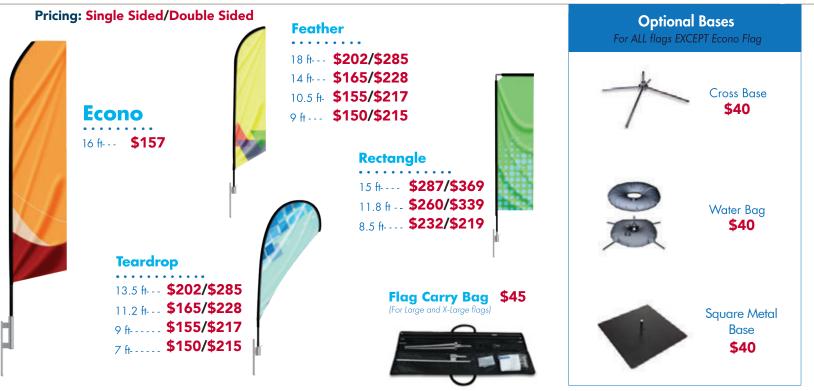

# Advertising Flags

PRODUCTION TIME: 5-7 days

All Prices Include: Print + Pole + Spike