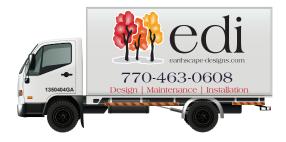

# **Vehicle Signs & Adhesives**

## **Digital Decals**

Starting at \$250 Installed

Full color. UV ink. Shown below with cut vinyl letters.

PRODUCTION TIME: 3-4 days INSTALLATION: Scheduled