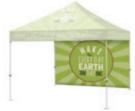

# **Custom Trade Show Booth Packages**

PRODUCTION TIME: 15-20 business days

Lots of customization options to fit your trade show needs!

# **Custom Trade Show Booth**

| 10ft x 10ft | Starting at \$2,419  |  |
|-------------|----------------------|--|
| 10ft x 20ft | Starting at \$5,697  |  |
| 20ft x 20ft | Starting at \$19,429 |  |