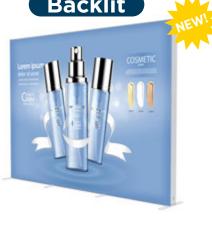

# Premium Edgeless

| 8ft                                | 10ft    | <b>20ft</b> |
|------------------------------------|---------|-------------|
| Straight/Curved Single Sided \$604 | \$709   | \$1,308     |
| Straight/Curved Double Sided \$706 | \$829   | \$1,631     |
| Prem. Edgeless Single Sided n/a    | \$841   | \$1,669     |
| Prem. Edgeless Double Sided n/a    | \$1,076 | \$2,135     |
| Backlit <mark>n/a</mark>           | \$2,279 | n/a         |