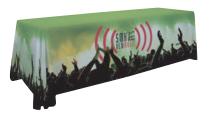

# **Table Cloths & Backdrops**

PRODUCTION TIME: 5-7 days

We can print and mail trade show invitations to your customer database!

# 3-Sided Open Back Custom Dye-Sub

| 6ft | \$172 |
|-----|-------|
| 8ft | \$197 |

# 4-Sided Closed Back

Custom Dye-Sub

| 6ft | \$217 |
|-----|-------|
| 8ft | \$250 |

# Stretched Throw

Custom Dye-Sub

| 6ft | \$260 |
|-----|-------|
| 8ft | \$280 |

| PRODUCTION | TIME: | 5-7 | days |
|------------|-------|-----|------|