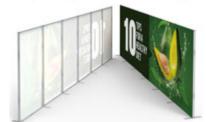

# Popup Fabric Displays

PRODUCTION TIME: 5-7 days

LED Lights - **\$237** Hard Case - **\$260** 

Hard Case & Podium Graphic - \$460

Shown with optional podium graphic and LED lights. Comes with soft bag

|                              | 8ft     | 10ft    |
|------------------------------|---------|---------|
| Straight/Curved Single Sided | \$739   | \$825   |
| Backlit Single Siged         | \$1,627 | \$2,051 |
| Backlit Double Sided         | \$1,799 | \$2,284 |