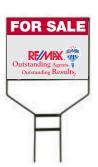

# Road Signs & Standing Displays

PRODUCTION TIME: 3-4 days

## Metal Real Estate

18" x 24" - **\$95** 

24" x 36" - **\$165** 