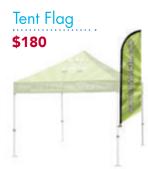

-----|-------|-------|
| 10′ W x 8′ H- | \$395 | \$355 |
| 9′ W x 8′ H   | \$384 | \$335 |
| 8′ W x 8′ H   | \$374 | \$320 |



# **Banner Stands**

**Table Top Retractable** 11.5" x 17.5" **\$65** 



PRODUCTION TIME: 5-7 days

# Retractable





### Standard Retractable

33"x 81" - **\$205** 

33" x 81" Double Sided – **\$405** 



### Heavy Duty Retractable

36"x 92" - **\$250** 

48"x 92" - **\$330** 

60" x 92" - **\$400** 

# Non-Retractable





### Tension Fabric

36"x 90" - **\$325** 

48"x 90" - **\$395** 

Pricing is for Single Sided or Double Sided



#### X-Stand

24"x 63" - **\$80** 

32"x 71" - **\$100** 



# **Custom Flags & Event Tents**

PRODUCTION TIME: 5-7 days

# Custom Pole Flags



| 2' x 3' | \$60  |
|---------|-------|
| 3' x 5' | \$127 |
| 4' x 6' | \$195 |















\$280



Carry Bag w/wheels

\$125





# Advertising Flags

PRODUCTION TIME: 5-7 days

All Prices Include: Print + Pole + Spike





# Vinyl Banners

PRODUCTION TIME: 3-4 days



# 13 oz. Vinyl Banner

2' x 4' - **\$40** 

3' x 6' - **\$90** 

4' x 6' - **\$120** 

4' x 8' - **\$160** 

4' x 10' - **\$200** 

4' x 12' - **\$240** 

15 oz. & 18 oz. material available.

Double-sided on 18 oz. only - \$10 sq. ft.

Max. banner size is 16 ft. without seam.

> 1,000 sq. ft. may take extra production time.



Mesh Banners

\$7 per sq. ft. (SINGLE-SIDED ONLY)



**\$7 per sq. ft.**(SINGLE-SIDED ONLY)



16 oz. Blockout

\$8 per sq. ft.

PRODUCTION TIME: 6-8 days



FULL COLOR!

# Road Signs & Standing Displays

PRODUCTION TIME: 3-4 days

## Metal Real Estate

18" x 24" - **\$95** 

24"