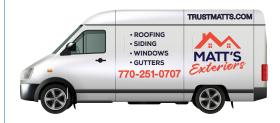

# **Vehicle Signs & Adhesives**

## **Digital Decals**

Starting at \$250 Installed

Full color. UV ink. Shown below with cut vinyl letters.

PRODUCTION TIME: 3-4 days INSTALLATION: Scheduled