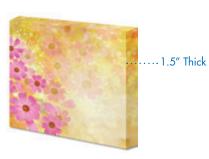

## Canvas **Gallery Print**

11" x 14" - **\$45** 

12" x 18" - **\$50** 

16" x 20" - **\$55** 

18" x 24" - **\$60** 

24" x 36" - **\$85** 

32" x 48" - **\$125** 

12" x 12" - **\$45** 

16" x 16" - **\$55** 

24" x 24" - **\$65** 

Note: Folded Edge Option requires 3" larger image size to print.

PRODUCTION TIME: 5-7 days