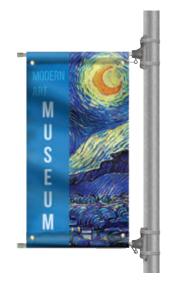

# **Banner Stands**

**Table Top Retractable** 11.5" x 17.5" **\$65** 

PRODUCTION TIME: 5-7 days

# Retractable

### Standard Retractable

33"x 81" - **\$205** 

33" x 81" Double Sided – **\$405** 

### Heavy Duty Retractable

36"x 92" - **\$250** 

48"x 92" - **\$330** 

60" x 92" - **\$400** 