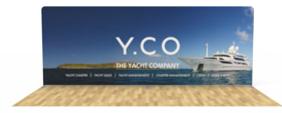

# Premium Edgeless

| 8ft                                | 10ft    | <b>20ft</b> |
|------------------------------------|---------|-------------|
| Straight/Curved Single Sided \$604 | \$709   | \$1,308     |
| Straight/Curved Double Sided \$706 | \$829   | \$1,631     |
| Prem. Edgeless Single Sided n/a    | \$841   | \$1,669     |
| Prem. Edgeless Double Sided n/a    | \$1,076 | \$2,135     |
| Backlit <mark>n/a</mark>           | \$2,279 | n/a         |