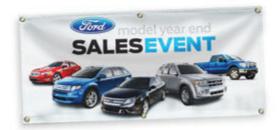

# Vinyl Banners

PRODUCTION TIME: 3-4 days

# 13 oz. Vinyl Banner

2' x 4' - **\$40** 

3' x 6' - **\$90** 

4' x 6' - **\$120** 

4' x 8' - **\$160** 

4' x 10' - **\$200** 

4' x 12' - **\$240** 

15 oz. & 18 oz. material available.

Double-sided on 18 oz. only - \$10 sq. ft.

Max. banner size is 16 ft. without seam.

> 1,000 sq. ft. may take extra production time.

Mesh Banners

\$7 per sq. ft. (SINGLE-SIDED ONLY)

**\$7 per sq. ft.**(SINGLE-SIDED ONLY)

16 oz. Blockout

\$8 per sq. ft.

PRODUCTION TIME: 6-8 days

FULL COLOR!