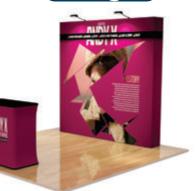

# **Custom Trade Show Booth Packages**

PRODUCTION TIME: 15-20 business days

Lots of customization options to fit your trade show needs!

# **Custom Trade Show Booth**

| 10ft x 10ft | Starting at \$2,419  |  |
|-------------|----------------------|--|
| 10ft x 20ft | Starting at \$5,697  |  |
| 20ft x 20ft | Starting at \$19,429 |  |