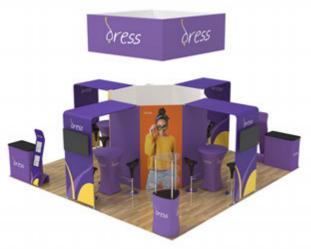

# **Custom Trade Show Booth Packages**

PRODUCTION TIME: 15-20 business days

Lots of customization options to fit your trade show needs!

# **Custom Trade Show Booth**

| 10ft x 10ft | Starting at \$2,419  |  |
|-------------|----------------------|--|
| 10ft x 20ft | Starting at \$5,697  |  |
| 20ft x 20ft | Starting at \$19,429 |  |