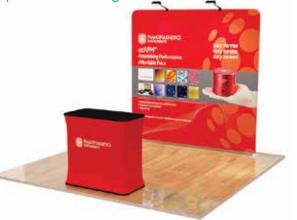

## Tension Fabric Display (Straight or Curved)

| 8ft  | \$604 | w/soft bag |
|------|-------|------------|
| 10ft | \$728 | w/soft bag |