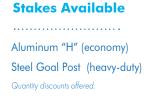

#### **FIVE-STAR CUSTOMER SERVICE!**

PRICING IN CATALOG FOR SIGN ONLY. DESIGN AND SET UP EXTRA.

Yard Signs 18" x 24"

25/35 = \$25 each, single-sided/\$35 each, double-sided

| QTY. | ONE COLOR           | TWO COLOR | FULL COLOR |
|------|---------------------|-----------|------------|
| 1    | 25/35               | 30/38     | 40/50      |
| 2    | 23/32               | 28/35     | 37/45      |
| 3    | 21/30               | 26/33     | 35/40      |
| 6    | 18/24               | 23/27     | 27/32      |
| 10   | <sup>\$</sup> 16.50 |           |            |
| 20   | <sup>\$</sup> 15.50 | INCLU     | DEC        |
| 30   | <sup>\$</sup> 14.50 | ECON      |            |
| 50   | <sup>\$</sup> 12.00 | STAK      |            |
| 100  | <sup>\$</sup> 10.00 | 24"W x    | 18"T       |
| 200  | \$ <b>9.00</b>      |           |            |