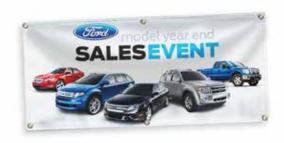

# Vinyl Banners

PRODUCTION TIME: 3-4 days

13 oz. Vinyl Banner

- \$40 2' x 4' -\$90
- 3′ x 6′ –
- \$120 4′ x 6′ – \$160 4′ x 8′ –
- 4' x 10' **\$200**
- 4' x 12' **\$240**

15 oz. & 18 oz. material available. Double-sided on 18 oz. only - \$10 sq. ft. Max. banner size is 16 ft. without seam. > 1,000 sq. ft. may take extra production time.

FULL COLOR!

Mesh Banners \$7 per sq. ft. (SINGLE-SIDED ONLY)

**Fabric Banners** \$7 per sq. ft. (SINGLE-SIDED ONLY)

16 oz. Blockout \$8 per sq. ft. PRODUCTION TIME: 6-8 days

**CREATIVE DESIGN AVAILABLE!** 