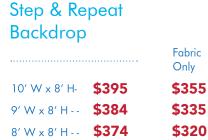

--------------------------|-----------------------|----------|
| 6ft                     | \$172                      |                       |          |
| 8ft                     | \$197                      | _                     | 10       |
| 4-Sided Custom Dy       | Closed Back<br>e-Sub       |                       | 9′<br>8′ |
| 6ft                     | \$217                      | Table Runner          |          |
| 8ft                     | \$250                      | 24" x 72" <b>\$52</b> |          |
| Stretche<br>Custom Dy   | ed Throw<br>e-Sub          |                       |          |
| 6ft                     | \$260                      |                       |          |
| 8ft                     | \$280                      | _                     |          |







PRODUCTION TIME: 5-7 days



## Table Top Retractable 11.5" x 17.5" \$65



# **Banner Stands**

PRODUCTION TIME: 5-7 days





**NEW, LOWER BANNER PRICING!** 

PRICING IN CATALOG FOR SIGN ONLY. DESIGN AND SET UP EXTRA.

# Vinyl Banners

PRODUCTION TIME: 3-4 days



13 oz. Vinyl Banner

- \$40 2' x 4' -\$90
- 3′ x 6′ –
- \$120 4′ x 6′ – \$160 4′ x 8′ –
- 4' x 10' **\$200**
- 4' x 12' **\$240**

15 oz. & 18 oz. material available. Double-sided on 18 oz. only - \$10 sq. ft. Max. banner size is 16 ft. without seam. > 1,000 sq. ft. may take extra production time.



FULL COLOR!

Mesh Banners \$7 per sq. ft. (SINGLE-SIDED ONLY)



**Fabric Banners** \$7 per sq. ft. (SINGLE-SIDED ONLY)



16 oz. Blockout \$8 per sq. ft. PRODUCTION TIME: 6-8 days

**CREATIVE DESIGN AVAILABLE!** 

# **Custom