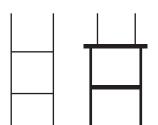

#### **FIVE-STAR CUSTOMER SERVICE!**

PRICING IN CATALOG FOR SIGN ONLY. DESIGN AND SET UP EXTRA.

Yard Signs 18" x 24"

25/35 = \$25 each, single-sided/\$35 each, double-sided

| QTY. | ONE COLOR           | TWO COLOR | FULL COLOR |
|------|---------------------|-----------|------------|
| 1    | 25/35               | 30/38     | 40/50      |
| 2    | 23/32               | 28/35     | 37/45      |
| 3    | 21/30               | 26/33     | 35/40      |
| 6    | 18/24               | 23/27     | 27/32      |
| 10   | <sup>\$</sup> 16.50 |           |            |
| 20   | <sup>\$</sup> 15.50 | INCLU     | DEC        |
| 30   | <sup>\$</sup> 14.50 | ECON      |            |
| 50   | <sup>\$</sup> 12.00 | STAK      |            |
| 100  | <sup>\$</sup> 10.00 | 24"W x    | 18"T       |
| 200  | \$ <b>9.00</b>      |           |            |