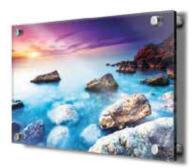

PRODUCTION TIME: 5-7 days

| Acrylic Print |       |  |
|---------------|-------|--|
| 16″ x 24" –   | \$165 |  |
| 20" x 30" -   | \$175 |  |
| 24" x 36" -   | \$218 |  |

PRODUCTION TIME: 5-7 days