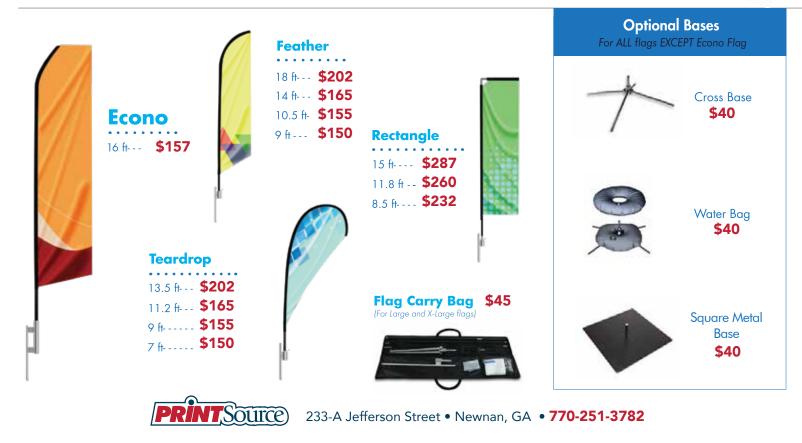

## Advertising Flags

## All Prices Include: Print + Pole + Spike

Pricing is for single sided only. Double sided print available in all flags except Econo. PRODUCTION TIME: 5-7 days