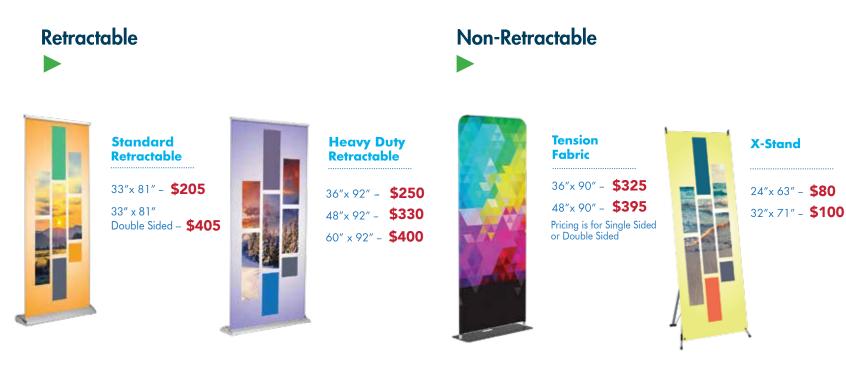

# **Banner Stands**

PRODUCTION TIME: 5-7 days

**NEW, LOWER BANNER PRICING!** 

PRICING IN CATALOG FOR SIGN ONLY. DESIGN AND SET UP EXTRA.