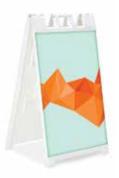

# Signicade

## White Standard Signicade

| <b>\$240</b> In | cludes 2 coro inserts           |
|-----------------|---------------------------------|
| NSERTS OF       | NLY                             |
| \$60 ea.        | (corrugated plastic - permanent |
| \$35 ea.        | (laminated paper - temporary)   |