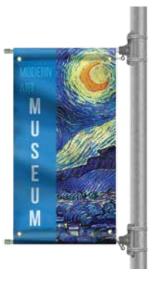

# **Banner Stands**

PRODUCTION TIME: 5-7 days

**NEW, LOWER BANNER PRICING!** 

PRICING IN CATALOG FOR SIGN ONLY. DESIGN AND SET UP EXTRA.