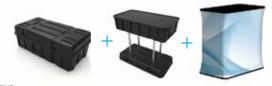

### Velcro Pop-up Display (Straight or Curved)

| 8ft  | \$760 | w/soft bag |
|------|-------|------------|
| 10ft | \$848 | w/soft bag |

## Tension Fabric Display (Straight or Curved)

| 8ft  | \$604 | w/soft bag |
|------|-------|------------|
| 10ft | \$728 | w/soft bag |