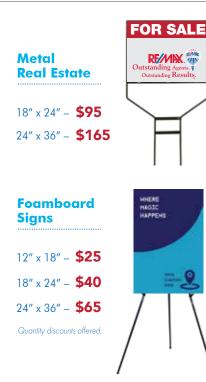

# **Rigid Signs**

PRODUCTION TIME: 3-4 days

**Foam Signs** 

w/ easel back

### **Glossy Posters or Art Prints**

18" x 24" - **\$15** 

24" x 36" - **\$28** 

Quantity discounts offered. **PRODUCTION TIME:** 1-2 days for qty. 12

| Canvas<br>Gallery Print  |                                                                                                                                                                                                                                                                                                                                                                                                                                                                                                                                                                                                                                                                                                                                                                                                                                                                                                                                                                                                                                                                                                                                                                                                                                                                                                                                                                                                                                                                                                                                                                                                                                                                                                                                                                                                                                                                                                                                                                                                                                                                                                                                                                                                                                                                                                                                                                                                                                                                                                                                                                                                                                                  |
|--------------------------|--------------------------------------------------------------------------------------------------------------------------------------------------------------------------------------------------------------------------------------------------------------------------------------------------------------------------------------------------------------------------------------------------------------------------------------------------------------------------------------------------------------------------------------------------------------------------------------------------------------------------------------------------------------------------------------------------------------------------------------------------------------------------------------------------------------------------------------------------------------------------------------------------------------------------------------------------------------------------------------------------------------------------------------------------------------------------------------------------------------------------------------------------------------------------------------------------------------------------------------------------------------------------------------------------------------------------------------------------------------------------------------------------------------------------------------------------------------------------------------------------------------------------------------------------------------------------------------------------------------------------------------------------------------------------------------------------------------------------------------------------------------------------------------------------------------------------------------------------------------------------------------------------------------------------------------------------------------------------------------------------------------------------------------------------------------------------------------------------------------------------------------------------------------------------------------------------------------------------------------------------------------------------------------------------------------------------------------------------------------------------------------------------------------------------------------------------------------------------------------------------------------------------------------------------------------------------------------------------------------------------------------------------|
| 11″ x 14" - <b>\$45</b>  | 1.5" Thick                                                                                                                                                                                                                                                                                                                                                                                                                                                                                                                                                                                                                                                                                                                                                                                                                                                                                                                                                                                                                                                                                                                                                                                                                                                                                                                                                                                                                                                                                                                                                                                                                                                                                                                                                                                                                                                                                                                                                                                                                                                                                                                                                                                                                                                                                                                                                                                                                                                                                                                                                                                                                                       |
| 12" x 18" - <b>\$50</b>  | State of the second                                                                                                                                                                                                                                                                                                                                                                                                                                                                                                                                                                                                                                                                                                                                                                                                                                                                                                                                                                                                                                                                                                                                                                                                                                                                                                                                                                                                                                                                                                                                                                                                                                                                                                                                                                                                                                                                                                                                                                                                                                                                                                                                                                                                                                                                                                                                                                                                                                                                                                                                                                                                                              |
| 16" x 20" - <b>\$55</b>  | 10                                                                                                                                                                                                                                                                                                                                                                                                                                                                                                                                                                                                                                                                                                                                                                                                                                                                                                                                                                                                                                                                                                                                                                                                                                                                                                                                                                                                                                                                                                                                                                                                                                                                                                                                                                                                                                                                                                                                                                                                                                                                                                                                                                                                                                                                                                                                                                                                                                                                                                                                                                                                                                               |
| 18″ x 24″ – <b>\$60</b>  |                                                                                                                                                                                                                                                                                                                                                                                                                                                                                                                                                                                                                                                                                                                                                                                                                                                                                                                                                                                                                                                                                                                                                                                                                                                                                                                                                                                                                                                                                                                                                                                                                                                                                                                                                                                                                                                                                                                                                                                                                                                                                                                                                                                                                                                                                                                                                                                                                                                                                                                                                                                                                                                  |
| 24" x 36" - <b>\$85</b>  | BLACK EDGE OFTION<br>where a many is many<br>of the Canada<br>and the Canada<br>BLACK EDGE OFTION<br>where is<br>any is<br>a |
| 32″ x 48″ - <b>\$125</b> | Noted<br>Bisk                                                                                                                                                                                                                                                                                                                                                                                                                                                                                                                                                                                                                                                                                                                                                                                                                                                                                                                                                                                                                                                                                                                                                                                                                                                                                                                                                                                                                                                                                                                                                                                                                                                                                                                                                                                                                                                                                                                                                                                                                                                                                                                                                                                                                                                                                                                                                                                                                                                                                                                                                                                                                                    |
| 12" x 12" - <b>\$45</b>  | WHITE EDGLOFTION MINORED EDGLOFTION Devices of the state for the state of the state                                                                                                                                                                                                                                                                                                                                                                                                                                                                                                                   |
| 16" x 16" - <b>\$55</b>  | Alterna State Stat                                                                                                                                                                                                                                                                                                                                                                                                                                                                                                                   |
| 24" x 24" - <b>\$65</b>  | Note: Folded Edge Option requires<br>3" larger image size to print.                                                                                                                                                                                                                                                                                                                                                                                                                                                                                                                                                                                                                                                                                                                                                                                                                                                                                                                                                                                                                                                                                                                                                                                                                                                                                                                                                                                                                                                                                                                                                                                                                                                                                                                                                                                                                                                                                                                                                                                                                                                                                                                                                                                                                                                                                                                                                                                                                                                                                                                                                                              |