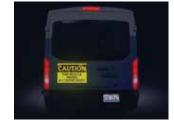

# Vehicle Signs

Vinyl Decals Contour cutting available.

\$10 per sq. ft.

Glossy or Matte finish.

PRODUCTION TIME: 2-3 days