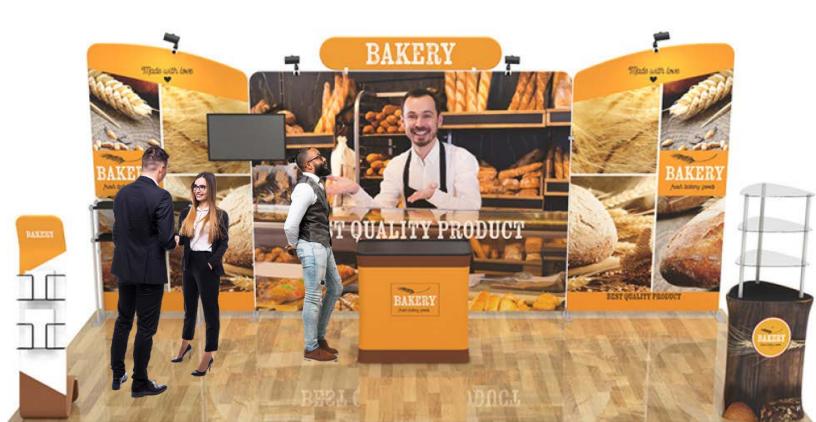

#### **Booth 03**

**Includes:** a blend of flat and angled backwall displays, a literature and brochure stand, a fabric shelf, a podium (with included carrying case), a television monitor bracket, and a duo of LED light fixtures.