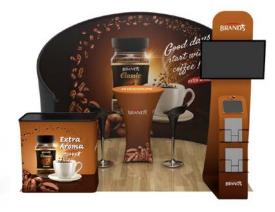

#### **Booth 03**

**Includes:** a blend of flat and angled backwall displays, a literature and brochure stand, a fabric shelf, a podium (with included carrying case), a television monitor bracket, and a duo of LED light fixtures.