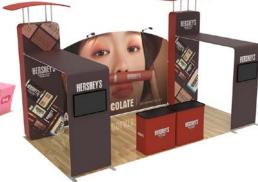

#### **Booth 18**

**Includes:** a custom C-shaped tension fabric enclosure, a custom cocktail table with a graphic cover, an iPad/Tablet/Literature banner stand, a curved top tension fabric banner stand (with arm shelves), and a banner stand with included LED lights and light clips.