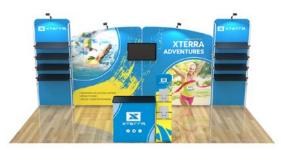

## **Booth 05**

**Includes:** two flat tension fabric backwall displays, a literature and brochure stand, a podium (with included carrying case), a "shoe-rack" style shelf, a television monitor bracket, and a duo of LED light fixtures.