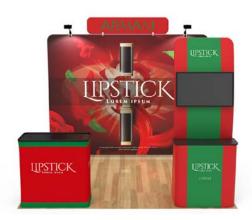

#### **Booth 03**

**Includes:** a blend of flat and angled backwall displays, a literature and brochure stand, a fabric shelf, a podium (with included carrying case), a television monitor bracket, and a duo of LED light fixtures.