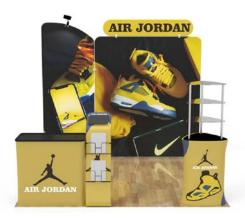

#### **Booth 04**

**Includes:** a blend of a flat tension fabric backwall display, a flat tension fabric header, a tension fabric television banner stand, a podium (with included carrying case) and a duo of LED light fixtures.