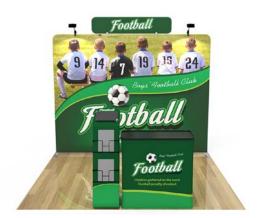

#### **Booth 01**

**Includes:** a blend of a flat tension fabric backwall display, a flat tension fabric header, a tension fabric iPad, tablet and literature banner stand, a podium (with included carrying case), and a duo of LED light fixtures.