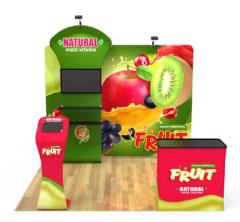

#### **Booth 01**

**Includes:** a blend of a flat tension fabric backwall display, a flat tension fabric header, a tension fabric iPad, tablet and literature banner stand, a podium (with included carrying case), and a duo of LED light fixtures.