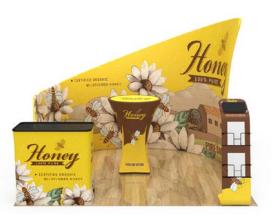

#### **Booth 03**

**Includes:** a blend of flat and angled backwall displays, a literature and brochure stand, a fabric shelf, a podium (with included carrying case), a television monitor bracket, and a duo of LED light fixtures.