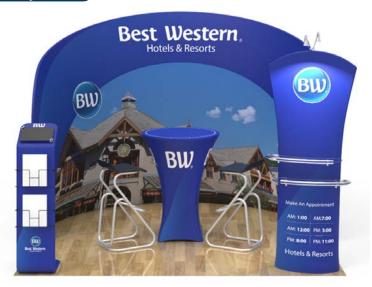

## **Booth 05**

**Includes:** two flat tension fabric backwall displays, a literature and brochure stand, a podium (with included carrying case), a "shoe-rack" style shelf, a television monitor bracket, and a duo of LED light fixtures.