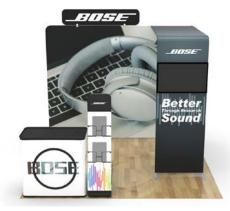

#### Booth 09

**Includes:** a blend of a flat tension fabric backwall display, an angled tension fabric backwall display, a television monitor display bracket, a podium (with included carrying case), and an LED light fixtures.