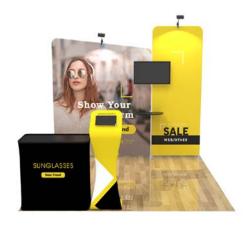

#### **Booth 08**

**Includes:** a blend of an angled tension fabric backwall display, a flat tension fabric backwall display, a television monitor bracket, a tension fabric shelf, a tension fabric iPad and tablet banner stand, a podium (with included carrying case), and two LED light fixtures.