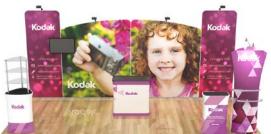

#### **Booth 01**

**Includes:** a blend of a flat tension fabric backwall display, a flat tension fabric header, a tension fabric iPad, tablet and literature banner stand, a podium (with included carrying case), and a duo of LED light fixtures.