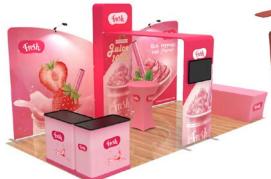

#### **Booth 12**

**Includes:** two custom flat tension fabric backwall displays, a top tension fabric backwall display, an oval tension fabric header, a tension fabric shelving kit, a shoe rack shelving kit, two LED lights and light clips, and a stretch fit back-zippered table cover.