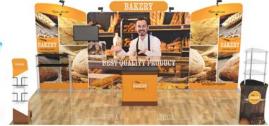

#### Booth 09

**Includes:** a blend of a flat tension fabric backwall display, an angled tension fabric backwall display, a television monitor display bracket, a podium (with included carrying case), and an LED light fixtures.