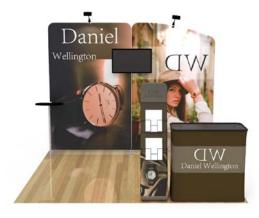

# Custom Trade Show Booths



PRODUCTION TIME: 12-18 business days

# All trade show booths include a hard shell carrying case & LED Lights





## \$2,419



#### **Booth 01**

**Includes:** a blend of a flat tension fabric backwall display, a flat tension fabric header, a tension fabric iPad, tablet and literature banner stand, a podium (with included carrying case), and a duo of LED light fixtures.



## **Booth 02**

**Includes:** a blend of a curved and collapsible tension fabric backwall display, a curved flat tension fabric header, a tension fabric iPad, tablet and literature banner stand, a podium (with included carrying case), and a duo of LED light fixtures.



#### **Booth 03**

**Includes:** a blend of flat and angled backwall displays, a literature and brochure stand, a fabric shelf, a podium (with included carrying case), a television monitor bracket, and a duo of LED light fixtures.



#### **Booth 04**

**Includes:** a blend of a flat tension fabric backwall display, a flat tension fabric header, a tension fabric television banner stand, a podium (with included carrying case) and a duo of LED light fixtures.



## **Booth 05**

**Includes:** two flat tension fabric backwall displays, a literature and brochure stand, a podium (with included carrying case), a "shoe-rack" style shelf, a television monitor bracket, and a duo of LED light fixtures.

PRODUCTION TIME: 12-18 business days

# All trade show booths include a hard shell carrying cas