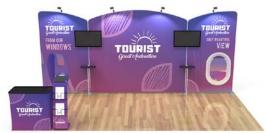

## **Booth 05**

**Includes:** two flat tension fabric backwall displays, a literature and brochure stand, a podium (with included carrying case), a "shoe-rack" style shelf, a television monitor bracket, and a duo of LED light fixtures.