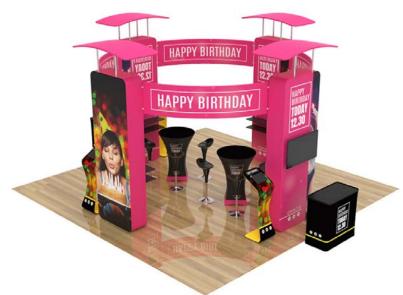

#### **Booth 01**

**Includes:** 1 Square Quad Tradeshow Hanging Sign, 1 Octagonal Tension Fabric Convertible Private Trade Show Booth Enclosure Display, 4 7-Shaped Archy Monitor Display Banner Stands, 2 Snakelike/Serpentine Brochure & Literature Banner Stands, 4 Highboy Bar Height Cocktail Tables with Graphic Covers, 4 TV Monitor Brackets, 2 Hard Case to Podiums with Custom Printed Graphics, and 2 Triangular Display Tower Counters.

#### **Booth 02**

**Includes:** 4 Curved Tension Fabric Headers, 4 Parachute-Shaped Tension Fabric Headers, 4 3D Vertical Columns, 2 Hard Case to Podiums with Custom Printed Graphics, 4 Display Tower Table Banner Stands, 2 Highboy Bar Height Cocktail Tables with Graphic Covers, 2 TV Monitor Brackets, and 8 Shelves.