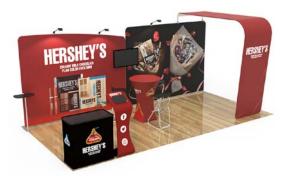

#### Booth 06

**Includes:** a curved and collapsible tension fabric backwall display, a curved tension fabric header, a television display table banner stand, a podium (with included carrying case), and a duo of LED light fixtures.