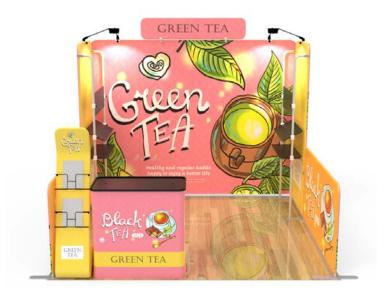

#### **Booth 03**

**Includes:** a blend of flat and angled backwall displays, a literature and brochure stand, a fabric shelf, a podium (with included carrying case), a television monitor bracket, and a duo of LED light fixtures.