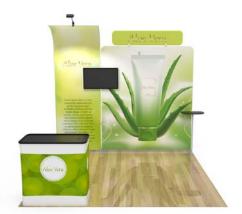

#### **Booth 10**

**Includes:** a flat tension fabric backwall display, a tension fabric header, a literature and brochure stand, a television monitor bracket and display stand, and a podium (with included carrying case).