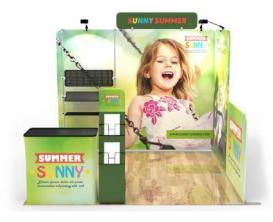

## **Booth 02**

**Includes:** a blend of a curved and collapsible tension fabric backwall display, a curved flat tension fabric header, a tension fabric iPad, tablet and literature banner stand, a podium (with included carrying case), and a duo of LED light fixtures.