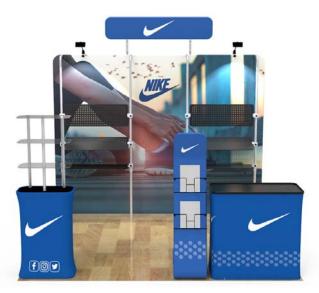

## **Booth 05**

**Includes:** two flat tension fabric backwall displays, a literature and brochure stand, a podium (with included carrying case), a "shoe-rack" style shelf, a television monitor bracket, and a duo of LED light fixtures.