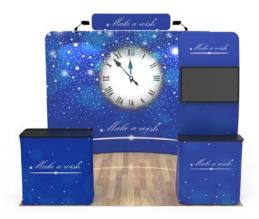

** a blend of flat and angled backwall displays, a literature and brochure stand, a fabric shelf, a podium (with included carrying case), a television monitor bracket, and a duo of LED light fixtures.



#### **Booth 04**

**Includes:** a blend of a flat tension fabric backwall display, a flat tension fabric header, a tension fabric television banner stand, a podium (with included carrying case) and a duo of LED light fixtures.



## **Booth 05**

**Includes:** two flat tension fabric backwall displays, a literature and brochure stand, a podium (with included carrying case), a "shoe-rack" style shelf, a television monitor bracket, and a duo of LED light fixtures.

PRODUCTION TIME: 12-18 business days

# All trade show booths include a hard shell carrying case & LED Lights





## \$2,859



#### Booth 06

**Includes:** a curved and collapsible tension fabric backwall display, a curved tension fabric header, a television display table banner stand, a podium (with included carrying case), and a duo of LED light fixtures.



#### **Booth 07**

**Includes:** Featuring a blend of a flat tension fabric backwall display, a flat tension fabric header, a television display table banner stand, a podium (with included carrying case), and two LED light fixtures.



#### **Booth 08**

**Includes:** a blend of an angled tension fabric backwall display, a flat tension fabric backwall display, a television monitor bracket, a tension fabric shelf, a tension fabric iPad and tablet banner stand, a podium (with included carrying case), and two LED light fixtures.



#### Booth 09

**Includes:*