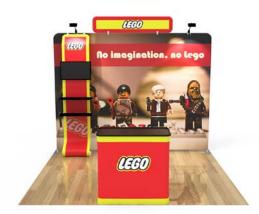

#### **Booth 01**

**Includes:** a blend of a flat tension fabric backwall display, a flat tension fabric header, a tension fabric iPad, tablet and literature banner stand, a podium (with included carrying case), and a duo of LED light fixtures.