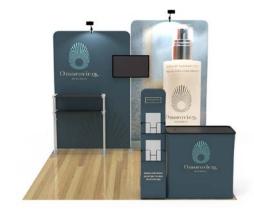

#### **Booth 03**

**Includes:** a blend of flat and angled backwall displays, a literature and brochure stand, a fabric shelf, a podium (with included carrying case), a television monitor bracket, and a duo of LED light fixtures.