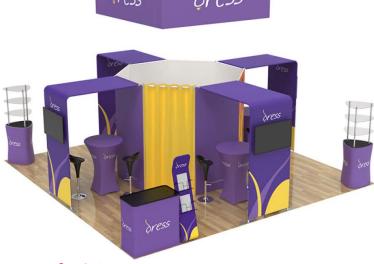

#### **Booth 01**

**Includes:** 1 Square Quad Tradeshow Hanging Sign, 1 Octagonal Tension Fabric Convertible Private Trade Show Booth Enclosure Display, 4 7-Shaped Archy Monitor Display Banner Stands, 2 Snakelike/Serpentine Brochure & Literature Banner Stands, 4 Highboy Bar Height Cocktail Tables with Graphic Covers, 4 TV Monitor Brackets, 2 Hard Case to Podiums with Custom Printed Graphics, and 2 Triangular Display Tower Counters.

#### **Booth 02**

**Includes:** 4 Curved Tension Fabric Headers, 4 Parachute-Shaped Tension Fabric Headers, 4 3D Vertical Columns, 2 Hard Case to Podiums with Custom Printed Graphics, 4 Display Tower Table Banner Stands, 2 Highboy Bar Height Cocktail Tables with Graphic Covers, 2 TV Monitor Brackets, and 8 Shelves.