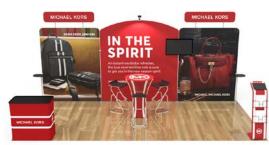

## **Booth 05**

**Includes:** two flat tension fabric backwall displays, a literature and brochure stand, a podium (with included carrying case), a "shoe-rack" style shelf, a television monitor bracket, and a duo of LED light fixtures.