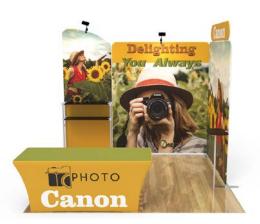

## **Booth 02**

**Includes:** a blend of a curved and collapsible tension fabric backwall display, a curved flat tension fabric header, a tension fabric iPad, tablet and literature banner stand, a podium (with included carrying case), and a duo of LED light fixtures.