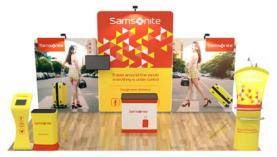

#### **Booth 10**

**Includes:** a flat tension fabric backwall display, a tension fabric header, a literature and brochure stand, a television monitor bracket and display stand, and a podium (with included carrying case).